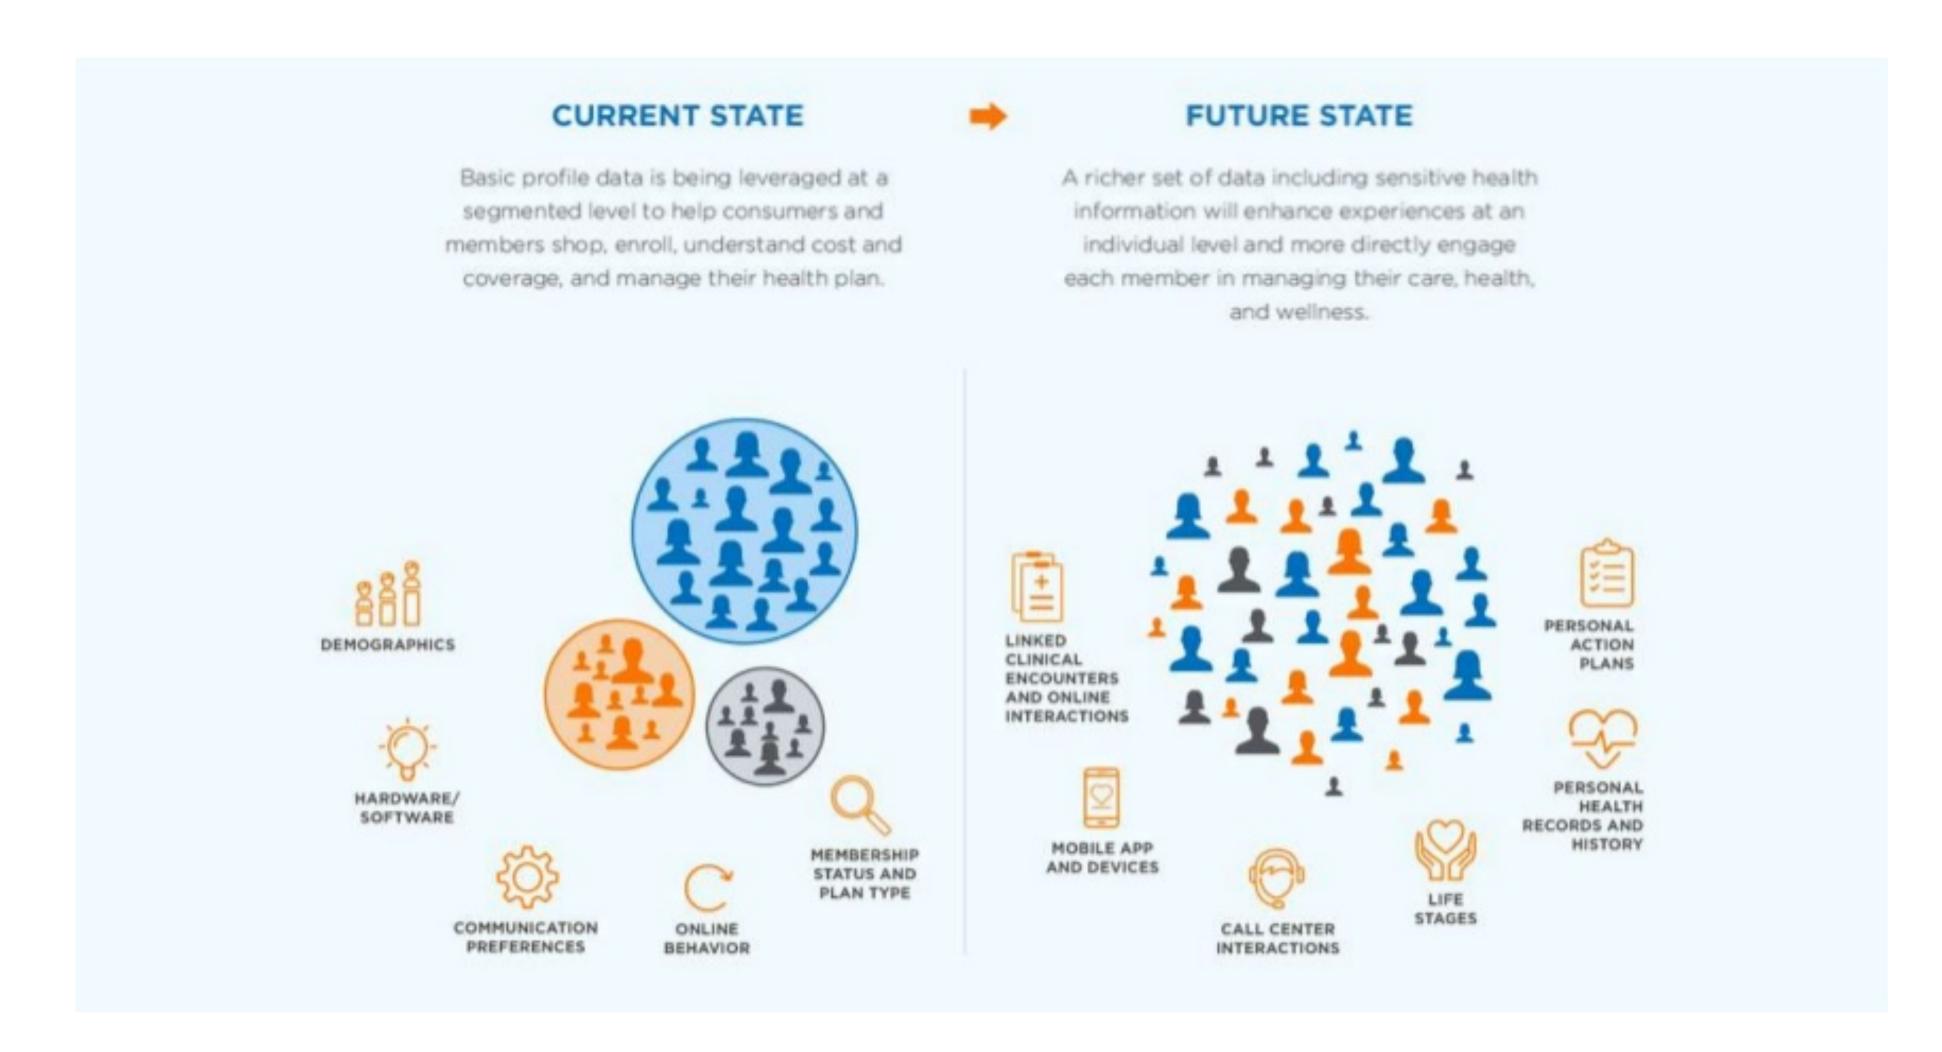

## PERSONALISATION

### PERSONALISATION

#### Levels of Personalization

KP's ability to personalize consumer's interactions with KP grows with our knowledge about them