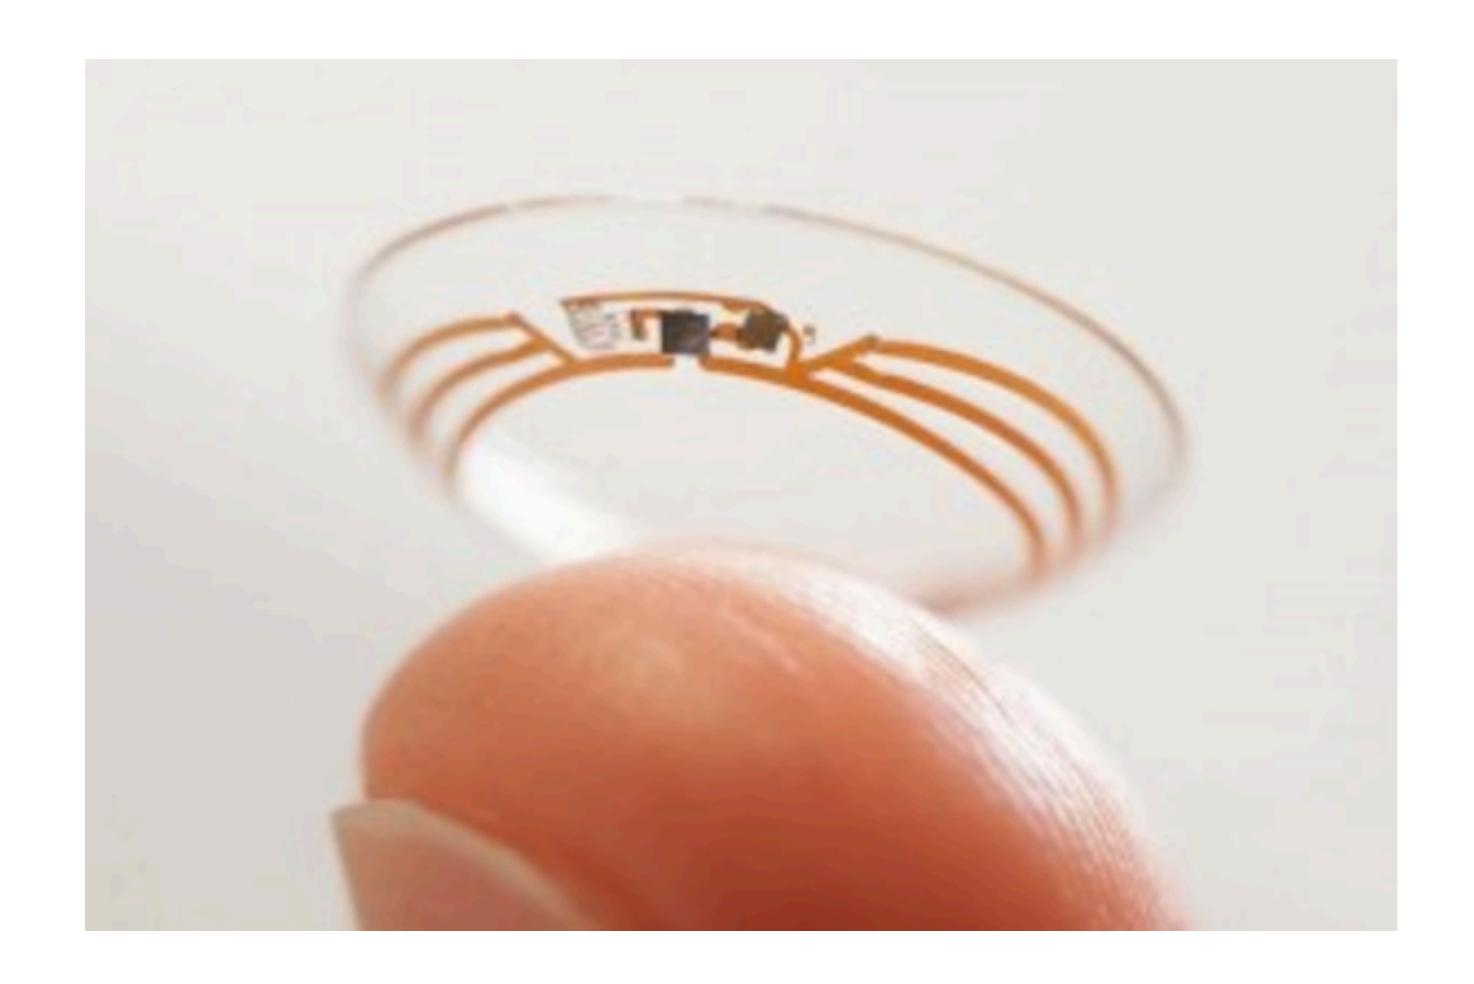

----------------------------------------------|--------|
| European          | 47.4% | South Asian                             | 0.0%  | Sub-Saharan African                             | 5.2%   |
| Southern European | 41.0% | <ul> <li>Broadly South Asian</li> </ul> | 0.0%  | <ul> <li>West African</li> </ul>                | 4.5%   |
| Iberian           | 19.7% |                                         |       | <ul> <li>East African</li> </ul>                | < 0.1% |
| Sardinian         | 0.2%  | East Asian & Native American            | 41.8% | Central & South African                         | < 0.1% |
| Italian           | 0.0%  | Native American                         | 34.4% | <ul> <li>Broadly Sub-Saharan African</li> </ul> | 0.6%   |

## MORE EMPATHY



# IOT - INTERNET OF THINGS



# THANK YOU FOR YOUR ATTENTION

# DR. ANDRÁS RUNG

+36 30 397 5008 andras.rung@ergomania.eu ergomania.eu