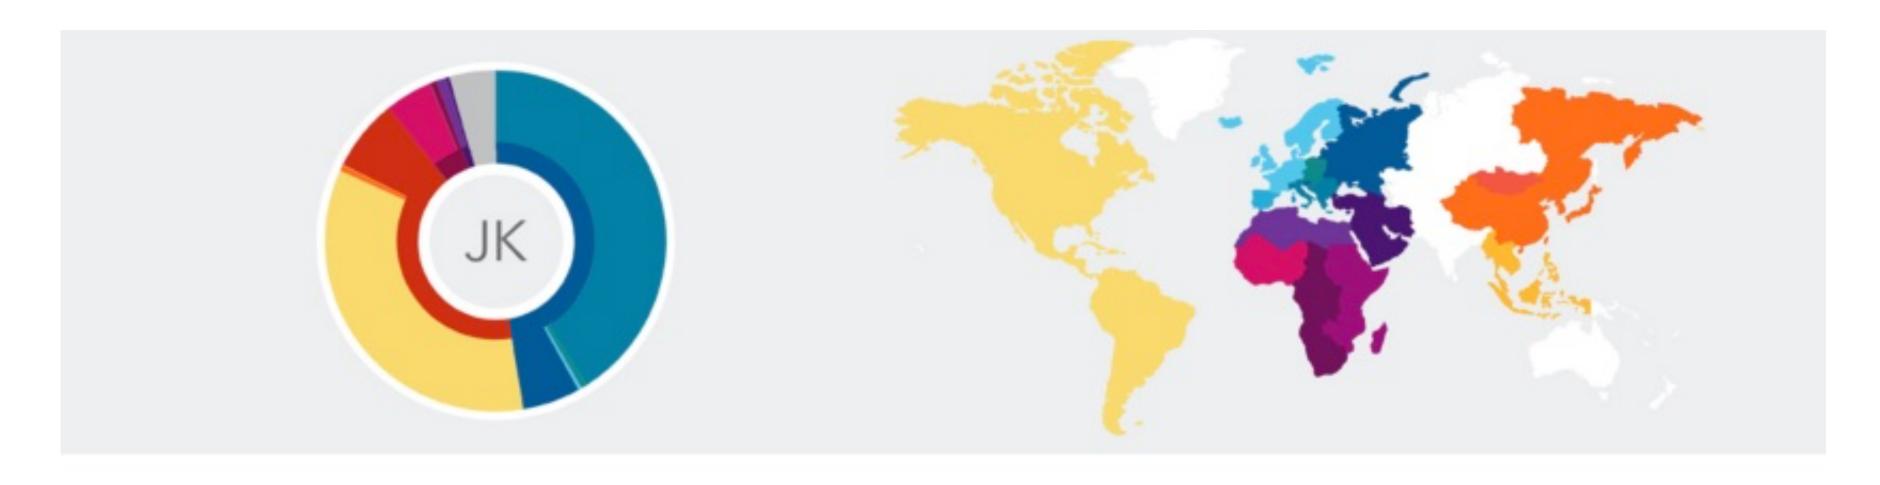

# DATA VISUALIZATION

| Jamie King        |       |                                         |       |                                                 | ×      |
|-------------------|-------|-----------------------------------------|-------|-------------------------------------------------|--------|
| European          | 47.4% | South Asian                             | 0.0%  | Sub-Saharan African                             | 5.2%   |
| Southern European | 41.0% | <ul> <li>Broadly South Asian</li> </ul> | 0.0%  | <ul> <li>West African</li> </ul>                | 4.5%   |
| Iberian           | 19.7% |                                         |       | <ul> <li>East African</li> </ul>                | < 0.1% |
| Sardinian         | 0.2%  | East Asian & Native American            | 41.8% | Central & South African                         | < 0.1% |
| Italian           | 0.0%  | Native American                         | 34.4% | <ul> <li>Broadly Sub-Saharan African</li> </ul> | 0.6%   |