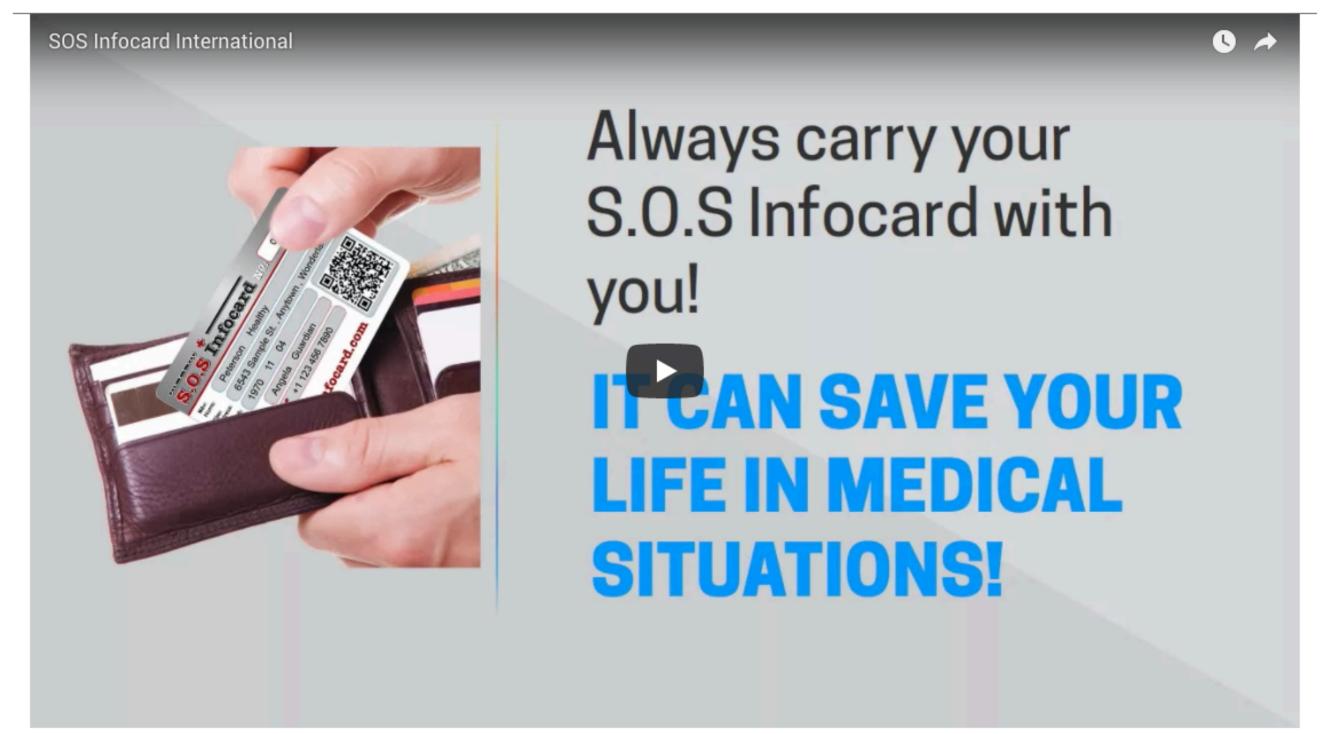

- **Personalized card** with the most important medical information and a QR code
- **Cloud space** and management tools for all your important medical informations
- Easily noticeable **bracelet**

Ide akár orvosi papírokra (př leletekre) utaló grafikák kerülhetnének, vagy egy asszisztens rendezett papírokkal / irattároló szekrénnyel a háttérben