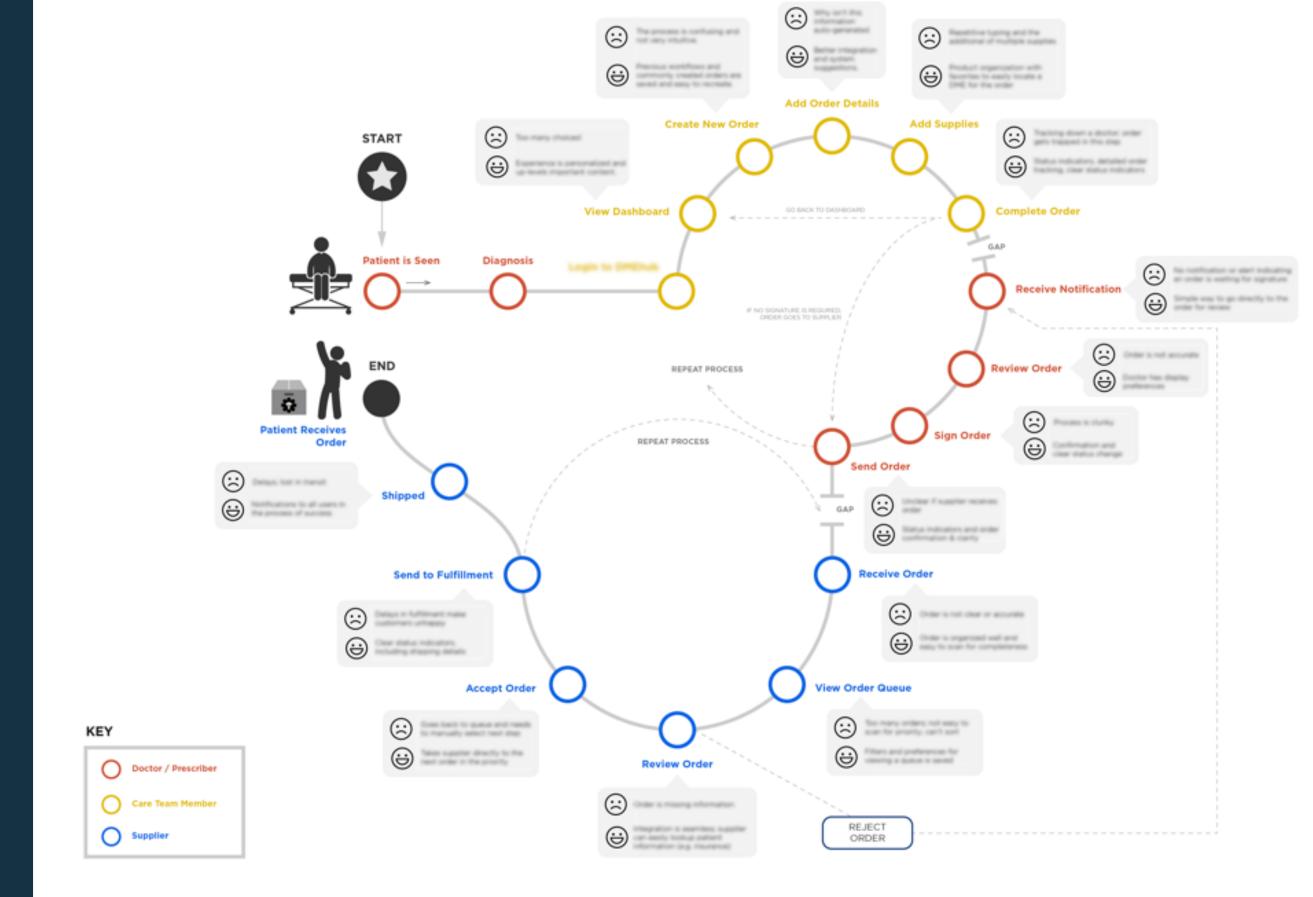

## CURRENT ISSUES

- Little and poor knowledge of users
- Low focus on mobile
- Poorly-considered user journeys
- Serious risk in switching
- Suitable for completing the task
- Low degree of physician integration

## FOCUS ON HEALTHCARE

- Trust
- Accessibility
- Differing costs of interaction
- Straightforward
- Easy to learn, support
- Service design approach
- Observation-based experiences