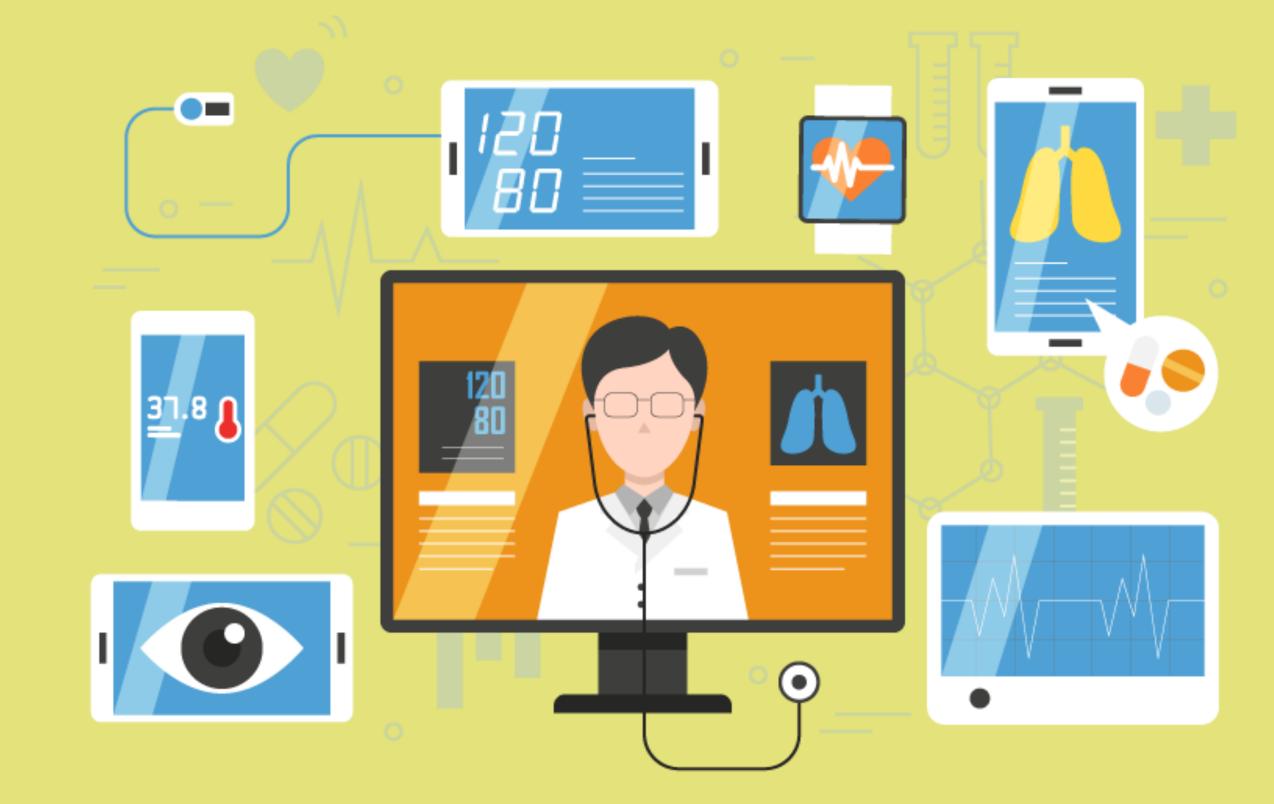

just want to feel more comfortable every day? Ever felt like your default mobile solution is depending on too much factors? (battery life, broken phone, usability issues, doesn't have all important data...)

- Personalized card with the most important medical information and a QR code
- Cloud space and management tools for all your important medical informations
- Easily noticeable **bracelet**

## CURRENT ISSUES

- Little and poor knowledge of users
- Low focus on mobile
- Poorly-considered user journeys
- Serious risk in switching
- Suitable for completing the task
- Low degree of physician integration





## FOCUS ON HEALTHCARE

- Trust
- Accessibility
- Differing costs of interaction
- Straightforward
- Easy to learn, support
- Service design approach
- Observation-based experiences





# CHATBOTS, VOICE CONTROL



# REDIFINING REAL SPACE



## PERSONALISATION



### PERSONALISATION

#### Levels of Personalization

KP's ability to personalize consumer's interactions with KP grows with our knowledge about them



# DATA VISUALIZATION



| Jamie King        |       |                                         |       |                                                 | ×      |
|-------------------|-------|-----------------------------------------|-------|-------------------------------------------------|--------|
| European          | 47.4% | South Asian                             | 0.0%  | Sub-Saharan African                             | 5.2%   |
| Southern European | 41.0% | <ul> <li>Broadly South Asian</li> </ul> | 0.0%  | <ul> <li>West African</li> </ul>