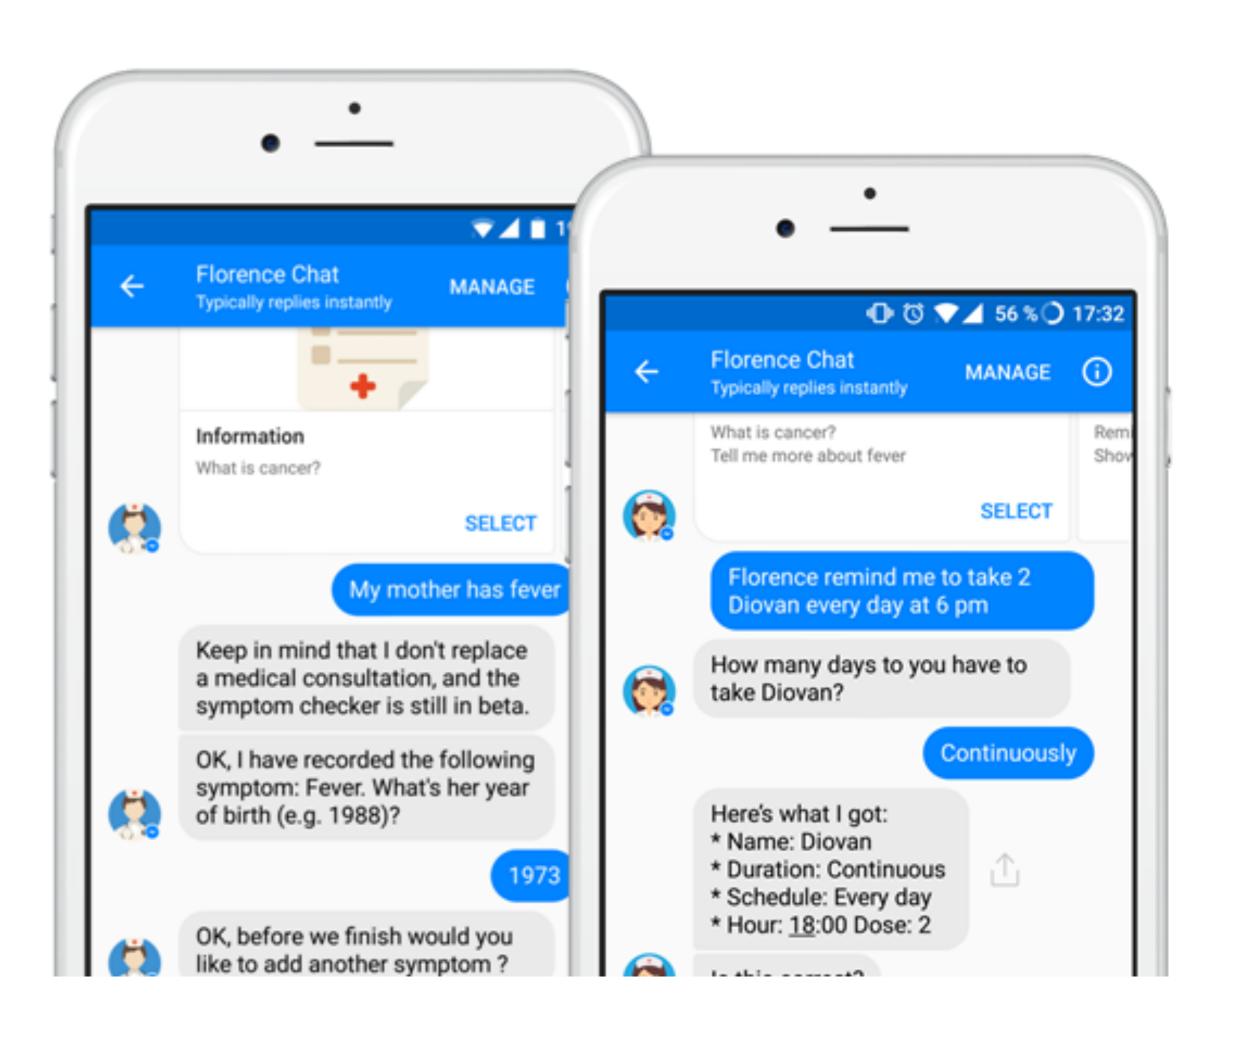

ble every day? Ever felt like your default mobile solution is depending on too much factors? (battery life, broken phone, usability issues, doesn't have all important data...)

- Personalized card with the most important medical information and a QR code
- Cloud space and management tools for all your important medical informations
- Easily noticeable **bracelet**

## CURRENT ISSUES

- Little and poor knowledge of users
- Low focus on mobile
- Poorly-considered user journeys
- Serious risk in switching
- Suitable for completing the task
- Low degree of physician integration





## FOCUS ON HEALTHCARE

- Trust
- Accessibility
- Differing costs of interaction
- Straightforward
- Easy to learn, support
- Service design approach
- Observation-based experiences





# CHATBOTS, VOICE CONTROL



# REDIFINING REAL SPACE



## PERSONALISATION



### PERSONALISATION

#### Levels of Personalization

KP's ability to personalize consumer's interactions with KP grows with our knowledge about them



# DATA VISUALIZATION



| Jamie King        |       |                                         |       |                                                 | ×      |
|-------------------|-------|-----------------------------------------|-------|-------------------------------------------------|--------|
| European          | 47.4% | South Asian                             | 0.0%  | Sub-Saharan African                             | 5.2%   |
| Southern European | 41.0% | <ul> <li>Broadly South Asian</li> </ul> | 0.0%  | <ul> <li>West African</li> </ul>                | 4.5%   |
| Iberian