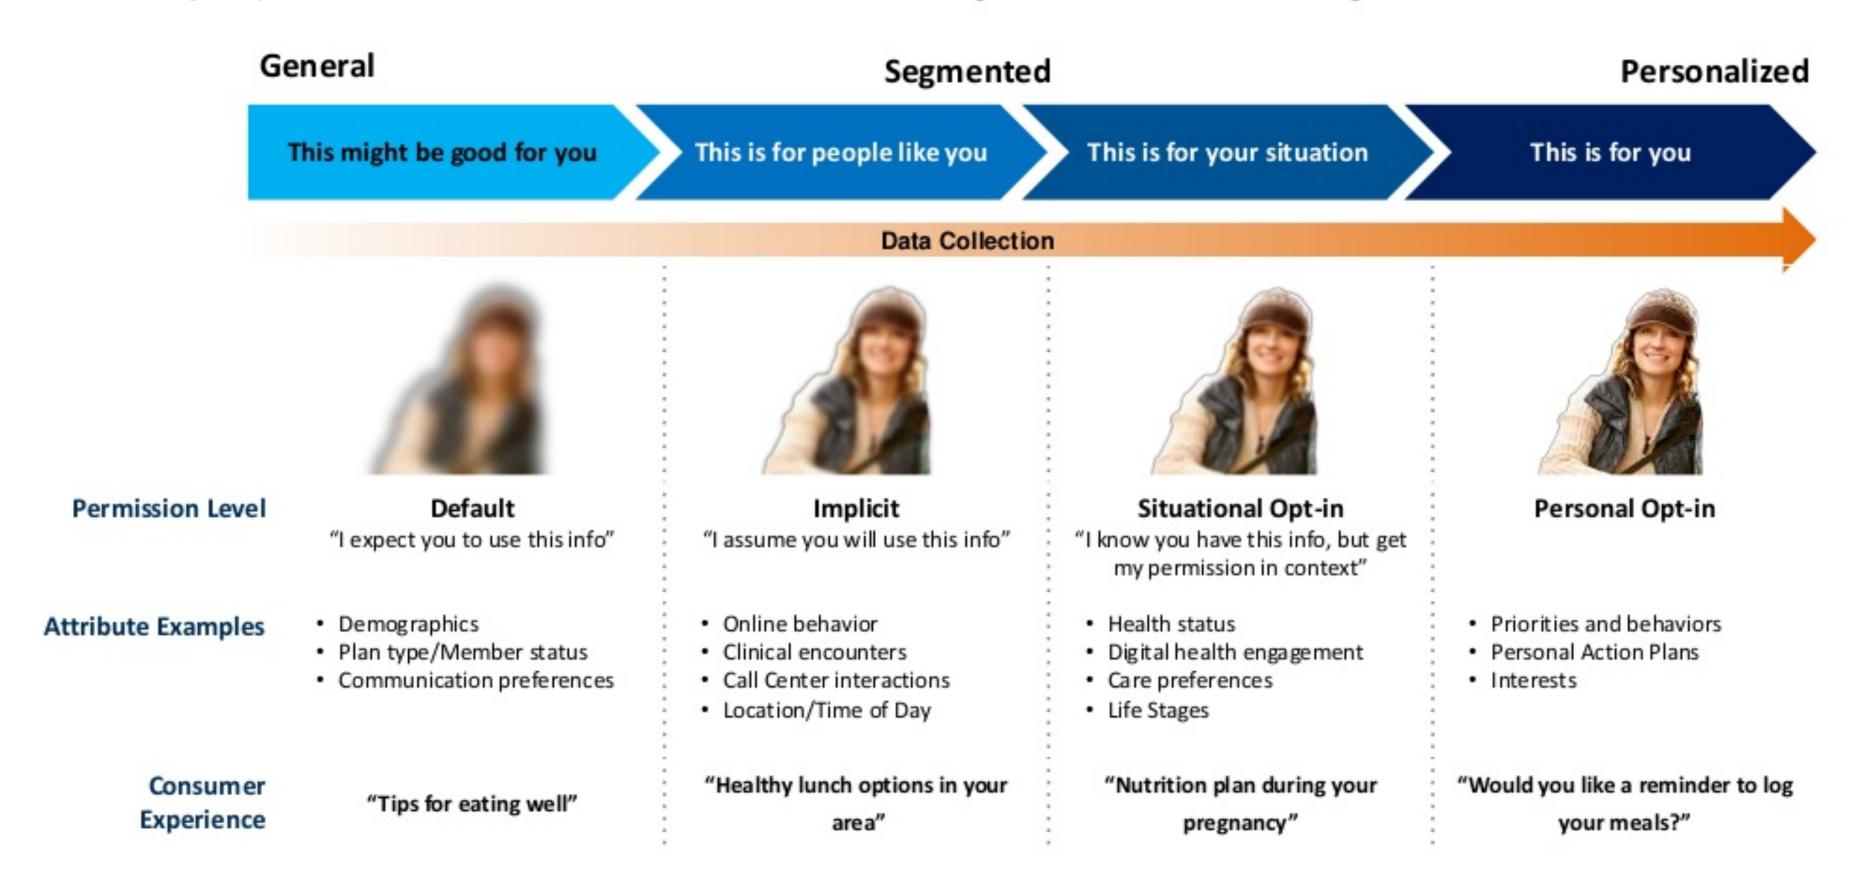

#### Levels of Personalization

KP's ability to personalize consumer's interactions with KP grows with our knowledge about them